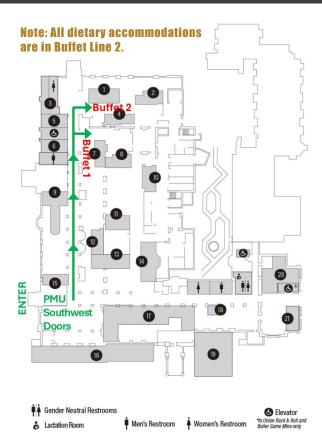

# PURDUE MEMORIAL UNION, GROUND FLOOR

### **EXHIBITOR LUNCHEON**

### FOOD VENUES

- 1 Anyway You Slice It
- 2 Rose Market
- 4 Burgers + Fries
- 7 Food Lab
- 8 Tenders, Love & Chicken
- 9 Starbucks
- 10 Zen
- 11 Sushi Boss
- 12 DSJ Asian Grill
- 13 Aatish
- 17 Walk-On's
- 20 Boilermaker Market

### **EVENT VENUES**

- 5 Meeting Room G083
- 6 Meeting Room G077
- 14 Fireside Lounge
- 15 Hail Purdue Stage
- 16 West Terrace
- 18 Ever True Stage
- 19 East Terrace
- 20 1869 Meeting Room G011

### OFFICE SUITES

3 Purdue Food Co. G085