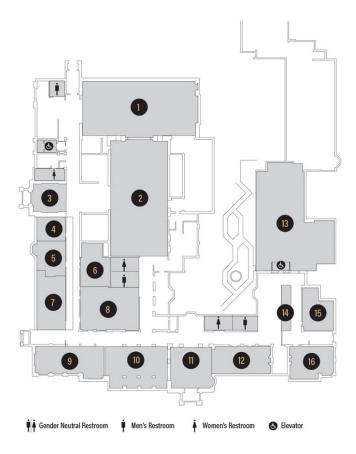

## PURDUE MEMORIAL UNION, FIRST FLOOR

### VISIT WITH THE EXHIBITORS, REGISTRATION, STUDENT POSTER SESSION, COFFEE STATION, CONTINENTAL BREAKFAST, EXHIBITOR LUNCHEON

#### **EVENT VENUES**

- 1 North Ballroom
- 2 South Ballroom
- 3 West Great Hall Intl Flag Display
- 9 West Main Lounge
- 10 East Main Lounge
- 11 Great Hall (Info Desk)
- 12 118 Lounge
- 13 Union Club Hotel Lobby

### RETAIL TENANTS

- 4 UPS Store
- **5** Fidelity Investments
- 6 Union Club Hotel Sales
- 7 Evans & Taylor Eye Care Group
- 8 Purdue Federal Credit Union

#### FOOD VENUES

- 14 Leaps Coffee
- 15 Boiler Up Bar
- 16 8Eleven Modern Bistro